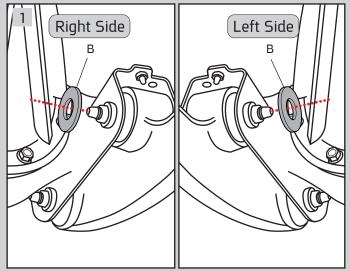

Insert washer (B)

Insert bracket (B<sub>1</sub>)

Connect differential skid plate (A) to bracket (B1) using kit bolt (D) Tightening torque M8(8.8)-25Nm

Using kit nut (C) Add thread locker glue to original connection