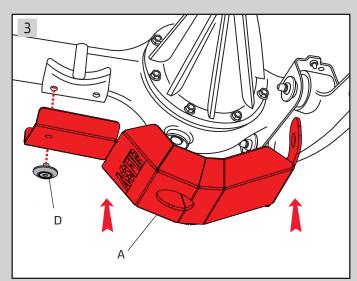

Insert washer (B)

Insert bracket (B<sub>1</sub>)

Connect differential skid plate (A) to bracket (B1) using kit bolt (D) Tightening torque M8(8.8)-25Nm

Using kit nut (C) Add thread locker glue to original connection