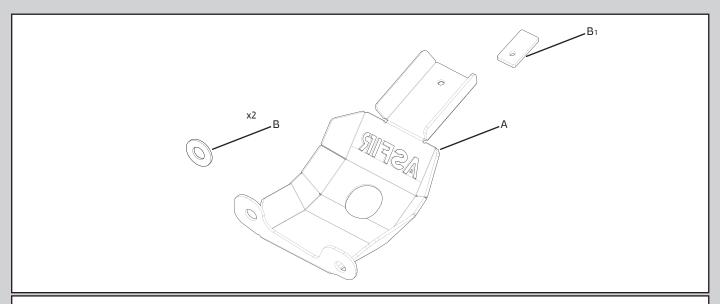

## Front differential skid plate Mounting instructions for Suzuki Jimny

catalog number: 517165

x2

Hex Nut M12X1.25

Flat socket head cap allen screw M8X16

| Maximum Tightening Torques |       |
|----------------------------|-------|
| M8 (8.8)                   | 25 Nm |
| M12 (8.8)                  | 90 Nm |

Insert washer (B)

Insert bracket (B<sub>1</sub>)

Connect differential skid plate (A) to bracket (B1) using kit bolt (D) Tightening torque M8(8.8)-25Nm

Using kit nut (C) Add thread locker glue to original connection