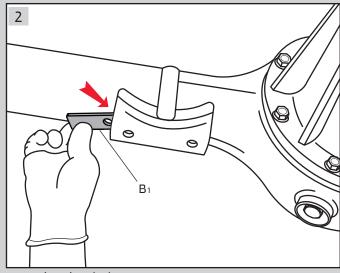

Insert washer (B)

Insert bracket (B<sub>1</sub>)

Connect differential skid plate (A) to bracket (B1) using kit bolt (D) Tightening torque M8(8.8)-25Nm

Using kit nut (C) Add thread locker glue to original connection