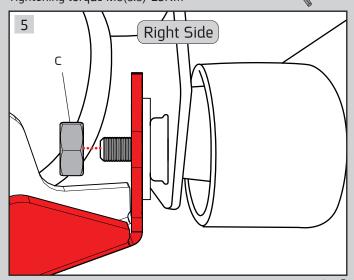

Using kit nut (C)
Add thread locker glue to original connection

Tightening torque M12 (8.8)-90Nm, M8 (8.8)-25Nm