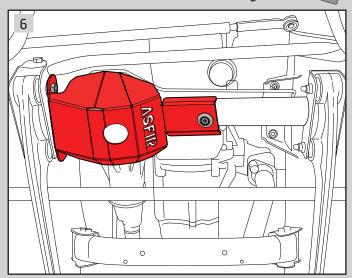

Insert washer (B)

Insert bracket (B<sub>1</sub>)

Connect differential skid plate (A) to bracket (B1) using kit bolt (D) Tightening torque M8(8.8)-25Nm

Using kit nut (C) Add thread locker glue to original connection

Using kit nut (C)
Add thread locker glue to original connection

Tightening torque M12 (8.8)-90Nm, M8 (8.8)-25Nm