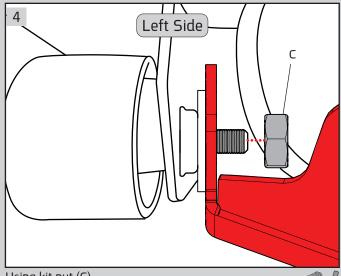

Using kit nut (C)
Add thread locker glue to original connection

Tightening torque M12 (8.8)-90Nm, M8 (8.8)-25Nm